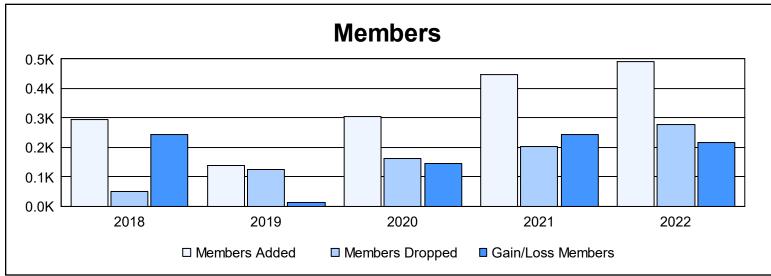

District 418 As of June 2022 Cumulative

| Year      | New<br>Clubs | Dropped<br>Clubs | Gain/<br>Loss<br>Clubs | New<br>Members | Charter<br>Members | Reinstate<br>Members | Transfer<br>Members | Total<br>Member<br>Added | Total<br>Members<br>Dropped | Gain/<br>Loss<br>Members |
|-----------|--------------|------------------|------------------------|----------------|--------------------|----------------------|---------------------|--------------------------|-----------------------------|--------------------------|
| 2017-2018 | 4            | 0                | 4                      | 162            | 129                | 1                    | 1                   | 293                      | 50                          | 243                      |
| 2018-2019 | 1            | 0                | 1                      | 68             | 63                 | 3                    | 4                   | 138                      | 125                         | 13                       |
| 2019-2020 | 7            | 0                | 7                      | 133            | 166                | 3                    | 3                   | 305                      | 161                         | 144                      |
| 2020-2021 | 10           | 0                | 10                     | 145            | 297                | 5                    | 0                   | 447                      | 202                         | 245                      |
| 2021-2022 | 7            | 1                | 6                      | 290            | 191                | 12                   | 0                   | 493                      | 278                         | 215                      |
| Average   | 6            | 0                | 6                      | 160            | 169                | 5                    | 2                   | 335                      | 163                         | 172                      |