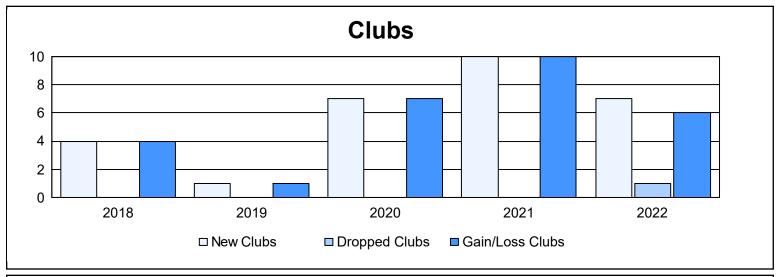

District 418 As of June 2022 Cumulative

| Year      | New<br>Clubs | Dropped<br>Clubs | Gain/<br>Loss<br>Clubs | New<br>Members | Charter<br>Members | Reinstate<br>Members | Transfer<br>Members | Total<br>Member<br>Added | Total<br>Members<br>Dropped | Gain/<br>Loss<br>Members |
|-----------|--------------|------------------|------------------------|----------------|--------------------|----------------------|---------------------|--------------------------|-----------------------------|--------------------------|
| 2017-2018 | 4            | 0                | 4                      | 162            | 129                | 1                    | 1                   | 293                      | 50                          | 243                      |
| 2018-2019 | 1            | 0                | 1                      | 68             | 63                 | 3                    | 4                   | 138                      | 125                         | 13                       |
| 2019-2020 | 7            | 0                | 7                      | 133            | 166                | 3                    | 3                   | 305                      | 161                         | 144                      |
| 2020-2021 | 10           | 0                | 10                     | 145            | 297                | 5                    | 0                   | 447                      | 202                         | 245                      |
| 2021-2022 | 7            | 1                | 6                      | 290            | 191                | 12                   | 0                   | 493                      | 278                         | 215                      |
| Average   | 6            | 0                | 6                      | 160            | 169                | 5                    | 2                   | 335                      | 163                         | 172                      |